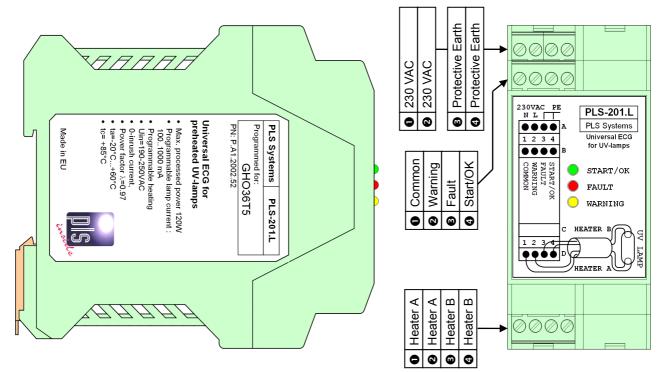

unit failed to maintain discharge in lamp (lamp disconnected, wrong lamp connection, both filaments broken, lamp broken, etc.)

Fig. 1. Electronic control gear PLS-201.L with simple interface to local controller