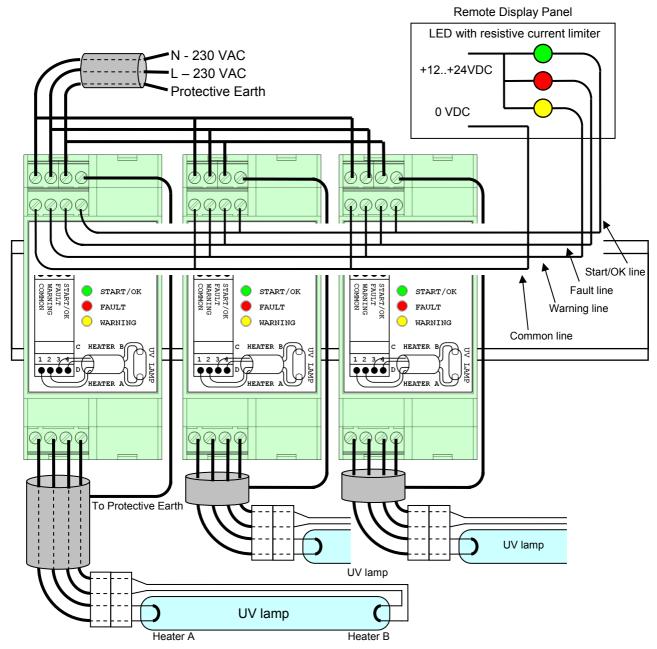

Fig. 2. Example of wiring diagram of PLS-201.L with remote panel

Fig. 3. Basic diagnostic procedure