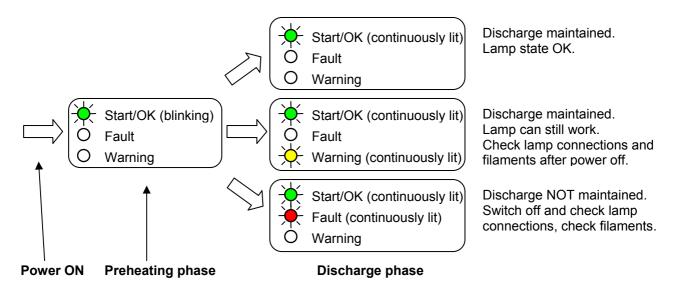

Interface:

4-wire interface to remote display panel, with galvanic isolation Open Collector outputs, 30V max, 50mA max

Interface parameters: Result of UV lamp diagnostics: Start/OK blinking: Start/OK lit:

unit in lamp preheating mode and tube diagnostics

discharge process maintained, correct lamp state

Start/OK and Fault lit:

Start/OK and Warning lit: discharge process maintained, warning detected (one of filaments broken, lamp parameters indicating end-of-life condition, etc.)

unit failed to maintain discharge in lamp (lamp disconnected, wrong lamp connection, both filaments broken, lamp broken, etc.)

Fig. 1. Electronic control gear PLS-201.L with simple interface to local controller

Fig. 2. Example of wiring diagram of PLS-201.L with remote panel

Fig. 3. Basic diagnostic procedure