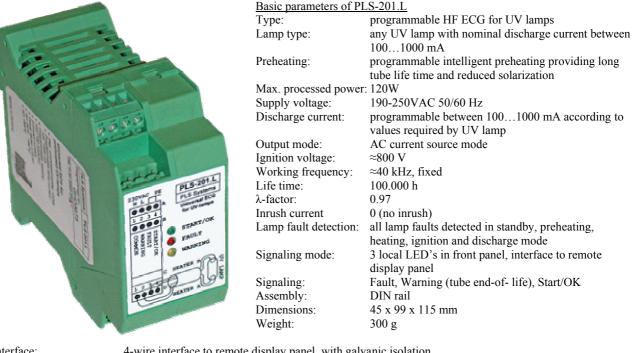

## PLS-201.L

Universal HF Electronic Control Gear for UV lamps with interface to remote display panel

Description: Programmable HF Electronic Control Gear for UV lamps with variable output working in AC current source mode. Lamp state is displayed in front panel with 3 LED's. Unit is equipped with interface to remote panel. Local Start/OK, FAULT and WARN signals representing lamp state are transferred from several ECG working in parallel to remote display panel and displayed as global value.

Interface:

4-wire interface to remote display panel, with galvanic isolation Open Collector outputs, 30V max, 50mA max

Interface parameters: Result of UV lamp diagnostics: Start/OK blinking: Start/OK lit:

unit in lamp preheating mode and tube diagnostics

discharge process maintained, correct lamp state

Start/OK and Fault lit:

Start/OK and Warning lit: discharge process maintained, warning detected (one of filaments broken, lamp parameters indicating end-of-life condition, etc.)

unit failed to maintain discharge in lamp (lamp disconnected, wrong lamp connection, both filaments broken, lamp broken, etc.)

Fig. 1. Electronic control gear PLS-201.L with simple interface to local controller